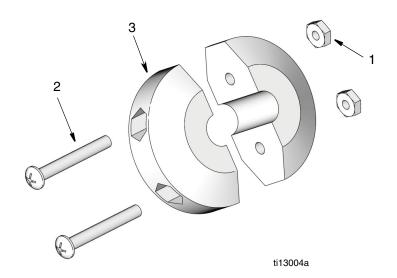

| Ref. | Description              | Qty. |
|------|--------------------------|------|
| 1    | NUT, hex, jam            | 2    |
| 2    | SCREW, machine, phillips | 2    |
| 3    | STOP, hose               | 2    |