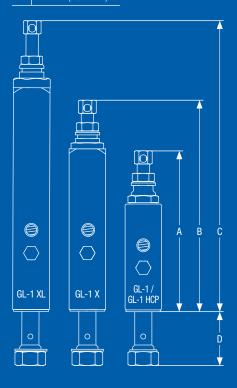

### GL-1 Injector Dimensions A 5.3 in (134.6 mm)

B 6.9 in (175.3 mm)
C 9.5 in (241.3 mm)

**D** 1.7 in (43.2 mm)