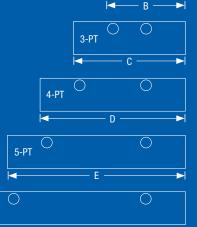

#### **GL-1 Manifold Dimensions**

| Α | 2.5 in (63.5 mm)  |
|---|-------------------|
| В | 3.0 in (76.2 mm)  |
| С | 4.2 in (106.7 mm) |
| D | 5.5 in (139.7 mm) |
| Е | 6.7 in (170.2 mm) |
| F | 8.0 in (203.2 mm) |