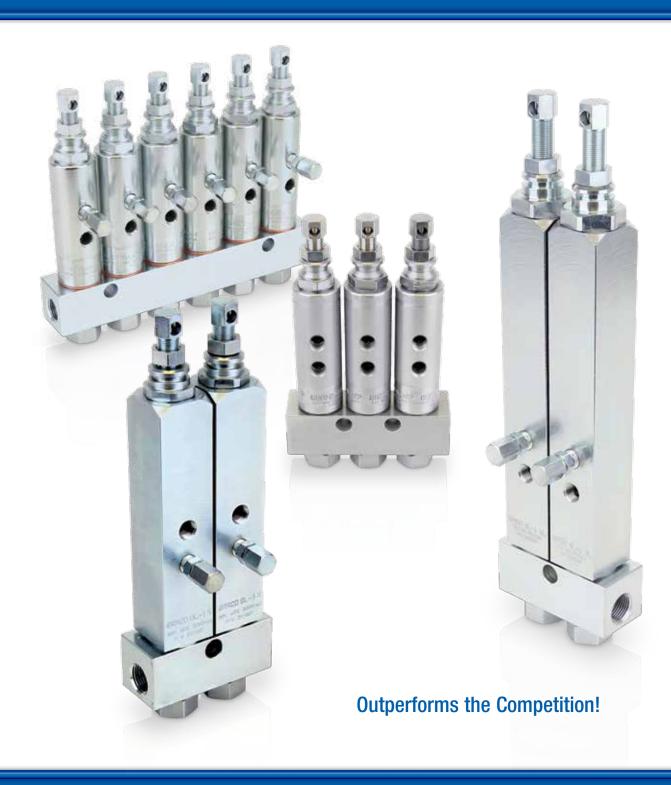

# **GL-1 Injector Series**Automatic Lubrication Systems

## Graco quality provides consistent performance in rugged environments.

• More operating pressure to the grease point than competition

• No vent holes to leak lubricants

• Fully-enclosed press fittings