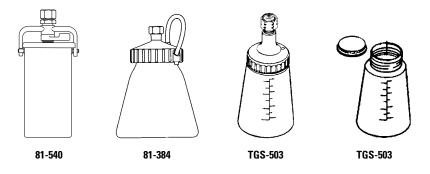

## Siphon Cups — 1/4" nps Thread For Touch-up Guns

| Part Number                                                 | Capacity | Wetted Materials | Туре       | Notes                | Service Form |  |  |  |  |
|-------------------------------------------------------------|----------|------------------|------------|----------------------|--------------|--|--|--|--|
| 81-540                                                      | 8 oz     | Aluminum         | Standard   |                      | 77-1261      |  |  |  |  |
| 81-384                                                      | 8 oz     | Polyethylene     | Drip proof |                      | 77-2741      |  |  |  |  |
| TGS-503                                                     | 8 oz     | Polyethylene     | Standard   |                      | SB-4-090     |  |  |  |  |
| TGS-406                                                     | 8 oz     | Polyethylene     | Standard   | Storage cup with lid | n/a          |  |  |  |  |
| NOTE: To use on full size spray guns, use adapter P-H-4105. |          |                  |            |                      |              |  |  |  |  |