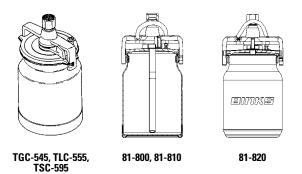

Siphon Cups — 3/8" nps Thread For Full Size Guns

| Part Number | Capacity | Wetted Materials | Туре       | Guns Used With     | Service Form |
|-------------|----------|------------------|------------|--------------------|--------------|
| TGC-545     | 1 qt     | Aluminum         | Drip-free  | All full size guns | SB-4-391     |
| 81-800      | 1 qt     | Aluminum         | Drip proof | All full size guns | 77-2794      |
| TLC-555     | 1 qt     | Alum-PTFEined    | Drip-free  | All full size guns | SB-4-391     |
| 81-810      | 1 qt     | Alum-PTFEined    | Drip proof | All full size guns | 77-2795      |
| TSC-595     | 1 qt     | Stainless steel  | Drip-free  | All full size guns | SB-4-395     |
| 81-820      | 1 qt     | Stainless steel  | Drip proof | All full size guns | 77-2821      |