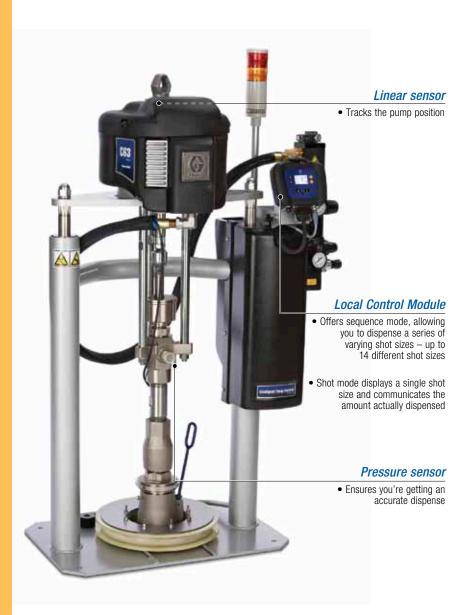

#### **Kit contains:**

 Local Control Module, sensors, cables and mounting hardware

#### How it works

When you add the SmartWare Shot Dispense Kit to your Graco pumping system, you get an accurate, economical way to dose material – saving you time, material and labor costs. It provides accurate dosing without flowmeters or gear meters in the fluid stream. Instead, a sensor tracks the pump position so that the pump acts like a flowmeter. The amount dispensed is based on pump size.